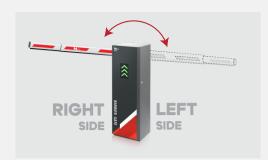

## Easy to setup

Just select the desired arm length on our Smart Menu and RedSpeed will auto adjust the rest.

Change left/right orientation in just 1 minute to match any site condition.