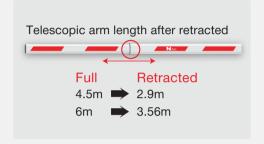

## Easy to install

No more cutting arm shorter at site. Just retract the arm to any length you want and screw through.

For more than 4.5m arm, just add in a spring to support the extra weight.

Telescopic arm retract to shortest length for convenient delivery allowing more hassle-free replacements.