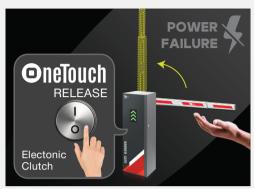

## Easy to use

Just press the One-Touch button on MAG's innovative Electronic Clutch to release/relock the arm for manual movement during power failure.