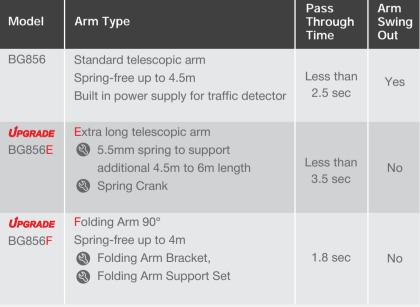

## Easy to install

No more cutting arm shorter at site. Just retract the arm to any length you want and screw through.

For more than 4.5m arm, just add in a spring to support the extra weight.

Telescopic arm retract to shortest length for convenient delivery allowing more hassle-free replacements.