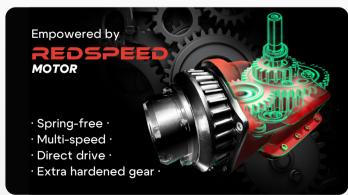

#### **FREE** FROM HIGH MAINTENANCE

No more servicing barrier due to fatique spring that caused arm to tilt down or jerking. The RedSpeed's extra hardened gear increases durability.

#### **FREE** FROM HIGH COSTS

No more hassle of spring calibration corresponding to arm length, shortening installation time, reducing technical competency required, and lowering the labor cost.

#### **FREE** FROM TRAFFIC JAM

Without dependency of spring, the RedSpeed's auto multi speed ensure shortest pass though time for any arm length with smoother motion to eliminate long queue during peak hours.