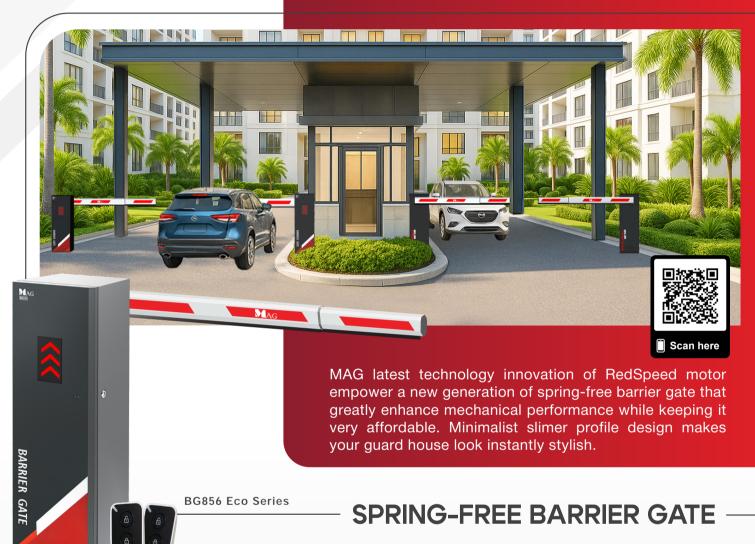

# Upgrade Your Entrance ∷ No Springs Attached



#### **FREE** FROM HIGH MAINTENANCE

No more servicing barrier due to fatique spring that caused arm to tilt down or jerking. The RedSpeed's extra hardened gear increases durability.

#### **FREE** FROM HIGH COSTS

No more hassle of spring calibration corresponding to arm length, shortening installation time, reducing technical competency required, and lowering the labor cost.



#### **FREE** FROM TRAFFIC JAM

Without dependency of spring, the RedSpeed's auto multi speed ensure shortest pass though time for any arm length with smoother motion to eliminate long queue during peak hours.

## Easy to setup

Just select the desired arm length on our Smart Menu and RedSpeed will auto adjust the rest.

Change left/right orientation in just 1 minute to match any site condition.

## Easy to use